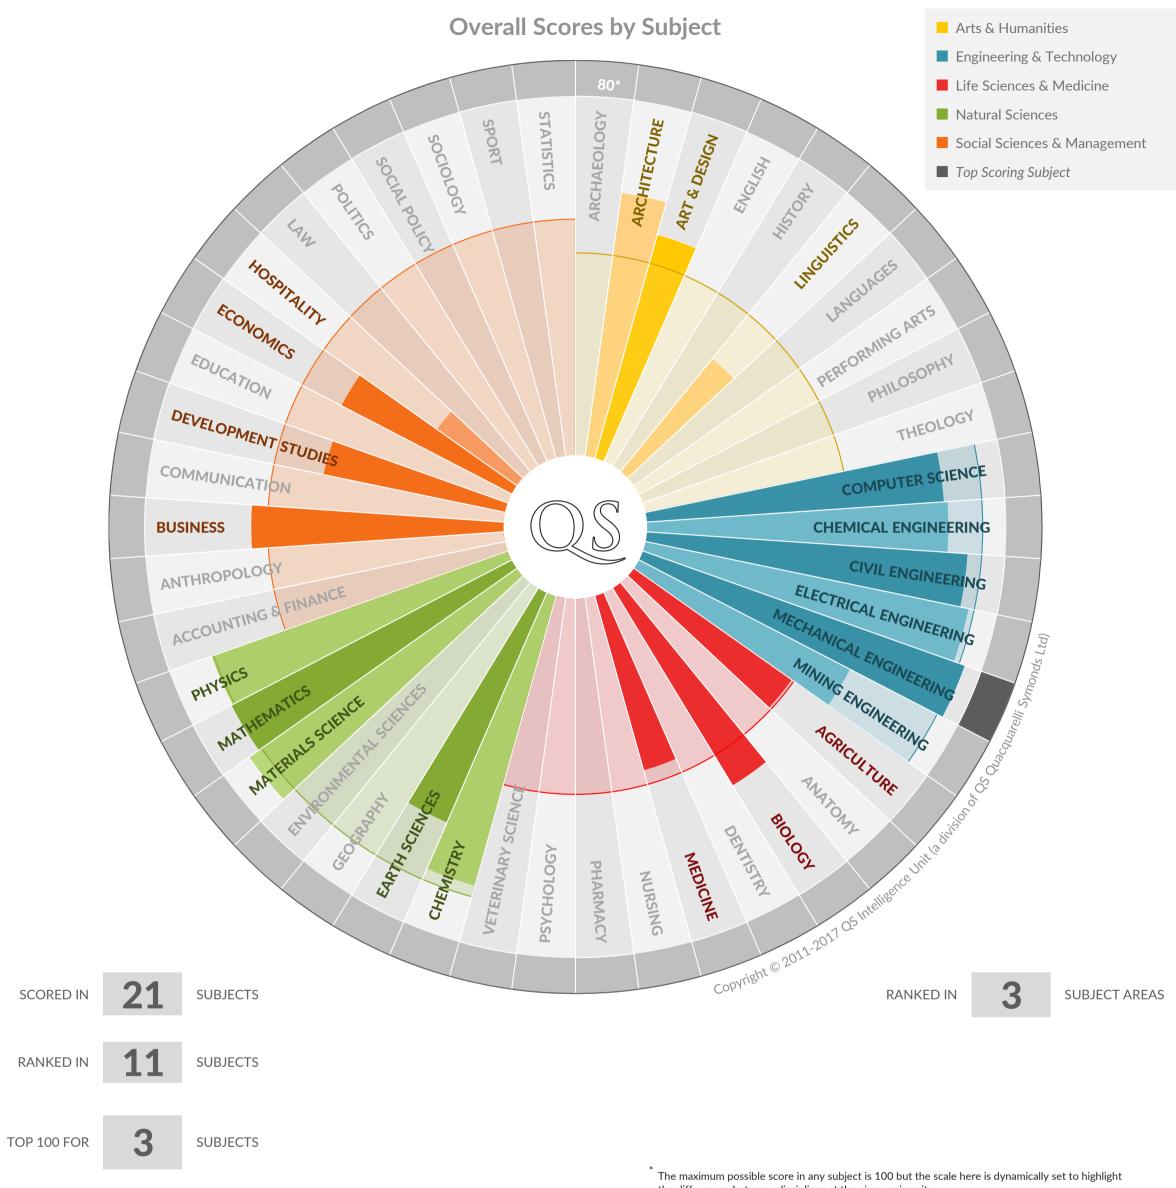

## **INDIAN INSTITUTE OF TECHNOLOGY MADRAS (IITM)**

the differences between disciplines at the given university

Lightly shaded areas indicate performance in the Subject Area

For details of the methodology used to arrive at these results, please visit bit.ly/qssubjectmethod

## **INDIAN INSTITUTE OF TECHNOLOGY MADRAS (IITM)**

Below is the institution's detailed performance by indicator and overall across the 46 subjects currently featured in the QS World University Rankings by Subject. It is very unusual for an institution to qualify for consideration in all 46 subjects. The table also includes rankings for the past two years where available, please note that 10 new subjects have been added across the past two years. Also please note that different numbers of institutions feature in the published tables in different subjects - the "Ranked / Scored" column denotes the number of institutions published vs the number considered in our analysis.

|                             | Cultivat                              | 2017 Scores                                         |                               |                    |       |         | 22/52   22//2 |                     | 2017.0  |          | Ranked /   | Score      | Rank in |
|-----------------------------|---------------------------------------|-----------------------------------------------------|-------------------------------|--------------------|-------|---------|---------------|---------------------|---------|----------|------------|------------|---------|
|                             | Subject                               | Academic                                            | Employer                      | Citations          | Н     | Overall | 2015 Kank     | 2015 Rank 2016 Rank |         |          | Scored     | Percentile | Country |
| ARTS &<br>HUMANITIES        | Arts & Humanities                     | 48.8                                                | 55.5                          | 46.9               | 0.0   | 45.1    |               |                     |         |          | 500 / 959  |            | 6       |
|                             | Archaeology                           | NO                                                  | ACADEMI                       | C RESPONS          | ES    |         |               |                     |         |          | 200 / 366  |            |         |
|                             | Architecture / Built Environment      | 58.1                                                | 58.4                          | 71.5               | 55.2  | 59.2    |               |                     | 101-150 | 1        | 200 / 592  | 78%        | 1       |
|                             | Art & Design                          | 51.2                                                | 55.9                          |                    |       | 51.7    |               |                     |         |          | 200 / 1696 |            | 5       |
|                             | English Language & Literature         | NO                                                  | O PROGRAI                     | MS OFFERE          | D     |         |               |                     |         |          | 300 / 556  |            |         |
|                             | History                               | INSUFF                                              | ICIENT PA                     | PERS PUBL          | ISHED |         |               |                     |         |          | 200 / 575  |            |         |
|                             | Linguistics                           | 30.4                                                | 44.2                          | 41.1               | 32.0  | 32.4    |               |                     |         |          | 300 / 738  |            | 7       |
|                             | Modern Languages                      | NO PROGRAMS OFFERED                                 |                               |                    |       |         |               |                     |         |          | 300 / 1431 |            |         |
|                             | Performing Arts                       | NO ACADEMIC RESPONSES                               |                               |                    |       |         |               |                     |         |          | 100 / 1018 |            |         |
|                             | Philosophy                            | INSUFFICIENT PAPERS PUBLISHED                       |                               |                    |       |         |               |                     |         |          | 200 / 616  |            |         |
|                             | Theology, Divinity & Religious Studio | INSUFFICIENT PAPERS PUBLISHED                       |                               |                    |       |         |               |                     |         |          | 100 / 334  |            |         |
|                             | Engineering & Technology              | 84.6                                                | 59.6                          | 80.0               | 73.9  | 74.8    |               | 72                  | 110     | 1        | 500 / 1364 | 90%        | 4       |
| <b>∞</b> _                  | Computer Science & Info Systems       | 61.1                                                | 70.5                          | 79.4               | 59.1  | 66.4    | 101-150       | 101-150             | 101-150 | _        | 500 / 1217 | 89%        | 3       |
| ENGINEERING &<br>TECHNOLOGY | Engineering - Chemical                | 66.1                                                | 67.1                          | 74.4               | 63.3  | 67.2    | 101-150       | 51-100              | 101-150 | <u> </u> | 300 / 797  | 84%        | 5       |
|                             | Engineering - Civil & Structural      | 73.4                                                | 73.4                          | 72.6               | 62.7  | 71.7    | 51-100        | 51-100              | 101-150 | <u> </u> | 200 / 605  | 79%        | 3       |
|                             | Engineering - Electrical              | 69.5                                                | 73.6                          | 84.2               | 73.8  | 73.6    | 51-100        | 51-100              | 51-100  |          | 400 / 1001 | 92%        | 4       |
|                             | Engineering - Mechanical              | 77.4                                                | 78.8                          | 76.0               | 67.7  | 76.2    | 51-100        | 51-100              | 51-100  | _        | 400 / 928  | 91%        | 1       |
|                             | Engineering - Mineral & Mining        | 44.0                                                | 71.6                          | 63.2               | 47.9  | 53.0    |               |                     |         |          | 50 / 379   |            | 7       |
|                             | Life Sciences & Medicine              | 64.8                                                | 55.4                          | 19.0               | 29.7  | 43.6    |               |                     |         |          | 500 / 954  |            | 11      |
|                             | Agriculture & Forestry                | 40.9                                                | 68.0                          | 47.3               | 31.7  | 43.1    |               |                     |         |          | 300 / 829  |            | 6       |
|                             | Anatomy & Physiology                  | INSUFI                                              | FICIENT PA                    | PERS PUBI          | ISHED |         |               |                     |         |          | 100 / 565  |            |         |
| E                           | Biological Sciences                   | 64.7                                                | 66.1                          | 45.3               | 30.8  | 51.5    |               |                     | 401-450 | •        | 500 / 1098 | 61%        | 7       |
| LIFE SCIENCES<br>& MEDICINE | Dentistry                             | INSUFF                                              | ICIENT PA                     | PERS PUBL          | ISHED |         |               |                     |         |          | 50 / 342   |            |         |
|                             | Medicine                              | <b>46</b> .7 <b>47</b> .5 <b>3</b> 9.1 <b>28</b> .8 |                               |                    |       | 40.4    |               |                     |         |          | 500 / 914  |            | 5       |
|                             | Nursing                               | NO ACADEMIC RESPONSES                               |                               |                    |       |         |               |                     |         |          | 100 / 436  |            |         |
|                             | Pharmacy & Pharmacology               | NO PROGRAMS OFFERED                                 |                               |                    |       |         |               |                     |         |          | 300 / 624  |            |         |
|                             | Psychology                            | INSUFFICIENT PAPERS PUBLISHED                       |                               |                    |       |         |               |                     |         |          | 300 / 707  |            |         |
|                             | Veterinary Science                    | INSUFFICIENT PAPERS PUBLISHED                       |                               |                    |       |         |               |                     |         |          | 50 / 361   |            |         |
|                             | Natural Sciences                      | 78.8                                                | 62.8                          | 71.7               | 56.0  | 69.6    |               | 239                 | 258     | 1        | 500 / 1117 | 74%        | 3       |
|                             | Chemistry                             | 66.9                                                | 63.1                          | 76.8               | 61.9  | 67.1    | 151-200       | 151-200             | 151-200 | _        | 500 / 1063 | 83%        | 3       |
| <b>ا</b> د                  | Earth & Marine Sciences               | 54.4                                                | 60.2                          | 62.7               | 49.9  | 55.9    |               |                     |         |          | 200 / 813  |            | 5       |
| JRA                         | Geography                             | INSUFF                                              | INSUFFICIENT PAPERS PUBLISHED |                    |       |         |               |                     |         |          | 200 / 615  |            |         |
| NATURAL                     | Environmental Sciences                | NO                                                  | O PROGRAI                     | MS OFFERE          | D     |         |               |                     |         |          | 300 / 1100 |            |         |
|                             | Materials Science                     | 73.1                                                | 53.1                          | 82.1               | 71.6  | 73.0    | 101-150       | 101-150             | 51-100  | <b>^</b> | 300 / 950  | 92%        | 3       |
|                             | Mathematics                           | 69.7                                                | 75.7                          | 77.3               | 59.4  | 70.4    | 151-200       | 151-200             | 101-150 | <b>^</b> | 400 / 1112 | 88%        | 1=      |
|                             | Physics & Astronomy                   | 66.6                                                | 76.6                          | 79.1               | 61.5  | 70.1    | 201-250       | 201-250             | 151-200 | <b>^</b> | 500 / 1110 | 84%        | 2=      |
|                             | Social Sciences & Management          | 52.9                                                | 56.7                          | 56.7               | 35.1  | 52.6    |               | 392                 | 451-500 | 1        | 500 / 1232 | 61%        | 7       |
| SCIENCES                    | Accounting & Finance                  | INSUFFICIENT PAPERS PUBLISHED                       |                               |                    |       |         |               |                     |         |          | 200 / 556  |            |         |
|                             | Anthropology                          | INSUFF                                              | ICIENT PA                     | PERS PUBL          | ISHED |         |               |                     |         |          | 100 / 357  |            |         |
|                             | Business & Management Studies         | 53.4                                                | 59.2                          | 62.1               | 56.7  | 56.3    |               |                     |         |          | 300 / 1070 |            | 9       |
|                             | Communication & Media Studies         | NO                                                  | O PROGRAI                     | MS OFFERE          | D     |         |               |                     |         |          | 200 / 664  |            |         |
|                             | Development Studies                   | <b>4</b> 3.8                                        | 47.9                          | <mark>4</mark> 2.7 | 25.9  | 41.4    |               |                     |         |          | 100 / 463  |            | 7       |
|                             | Education                             | INSUFF                                              | ICIENT PA                     | PERS PUBL          | ISHED |         |               |                     |         |          | 300 / 853  |            |         |
| V1 A                        | Economics & Econometrics              | 45.0                                                | 61.0                          | 29.7               | 33.5  | 42.8    |               |                     |         |          | 400 / 917  |            | 11      |
| SOCIAL<br>& MAN             | Hospitality & Leisure Management      | 19.2                                                | 42.8                          | 0.0                | 0.0   | 21.8    |               |                     |         |          | 50 / 932   |            | 23      |
| S<br>A<br>A                 | Law                                   | INSUFFICIENT PAPERS PUBLISHED                       |                               |                    |       |         |               |                     |         |          | 300 / 673  |            |         |
|                             | Politics & International Studies      | INSUFFICIENT PAPERS PUBLISHED                       |                               |                    |       |         |               |                     |         |          | 200 / 576  |            |         |
|                             | Social Policy & Administration        | NO ACADEMIC RESPONSES                               |                               |                    |       |         |               |                     |         |          | 100 / 1528 |            |         |
|                             | Sociology                             | INSUFFICIENT PAPERS PUBLISHED                       |                               |                    |       |         |               |                     |         |          | 300 / 656  |            |         |
|                             | Sports-related Subjects               | INSUFFICIENT PAPERS PUBLISHED                       |                               |                    |       |         |               |                     |         |          | 100 / 416  |            |         |
|                             | Statistics & Operational Research     | NIC                                                 | DROGRAI                       | MS OFFERE          | D     |         |               |                     |         |          | 200 / 661  |            |         |